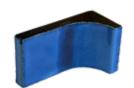

# GLAZED BRICK SLIP

PRICELIST 2025



### BRICK SLIP



### BRICK HEADER

L 107.5 X W 65 X D 15mm | £2.10\* Per Piece



### PISTOL CORNER



### CURVED CORNER - EXTERNAL



## CURVED CORNER - INTERNAL

L 114/L 55 X W 65 X D 15mm

£8.44\* Per Piece



# ROUND EDGE LONG

L 215 X W 65 X D 15mm

**£10.90\*** Per Piece



# ROUND EDGE SHORT

L 215 X W 65 X D 15mm

£10.90\* Per Piece

\*PRICES EXCLUDE VAT

Please note that due to the traditional methods used to produce these products a +/-2mm tolerance can occur. Please also note that brick slips edges that are traditionally grouted will not be fully glazed. If you require soemthing bespoke, please email sales@hesmith.co.uk