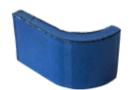

# GLAZED BRICK SLIP

PRICELIST 2025



### BRICK SLIP



### BRICK HEADER

L 107.5 X W 65 X D 15mm | £2.10\* Per Piece



### PISTOL CORNER



### CURVED CORNER - EXTERNAL



## CURVED CORNER - INTERNAL

L 114/L 55 X W 65 X D 15mm

£8.44\* Per Piece



# ROUND EDGE LONG

L 215 X W 65 X D 15mm

**£10.90\*** Per Piece



# ROUND EDGE SHORT

L 215 X W 65 X D 15mm

£10.90\* Per Piece

\*PRICES EXCLUDE VAT

Please note that due to the traditional methods used to produce these products a +/-2mm tolerance can occur. Please also note that brick slips edges that are traditionally grouted will not be fully glazed. If you require soemthing bespoke, please email sales@hesmith.co.uk