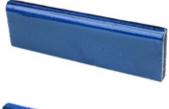

# GLAZED BRICK SLIP

PRICELIST 2025



### BRICK SLIP



### BRICK HEADER

L 107.5 X W 65 X D 15mm | £2.10\* Per Piece



### PISTOL CORNER



### CURVED CORNER - EXTERNAL



## CURVED CORNER - INTERNAL

L 114/L 55 X W 65 X D 15mm

£8.44\* Per Piece



# ROUND EDGE LONG

L 215 X W 65 X D 15mm

**£10.90\*** Per Piece



# ROUND EDGE SHORT

L 215 X W 65 X D 15mm

£10.90\* Per Piece

\*PRICES EXCLUDE VAT

Please note that due to the traditional methods used to produce these products a +/-2mm tolerance can occur. Please also note that brick slips edges that are traditionally grouted will not be fully glazed. If you require soemthing bespoke, please email sales@hesmith.co.uk