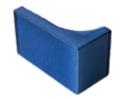

# GLAZED BRICK SLIP

PRICELIST 2025



### BRICK SLIP



### BRICK HEADER

L 107.5 X W 65 X D 15mm | £2.10\* Per Piece



### PISTOL CORNER



### CURVED CORNER - EXTERNAL



## CURVED CORNER - INTERNAL

L 114/L 55 X W 65 X D 15mm

£8.44\* Per Piece



# ROUND EDGE LONG

L 215 X W 65 X D 15mm

**£10.90\*** Per Piece



# ROUND EDGE SHORT

L 215 X W 65 X D 15mm

£10.90\* Per Piece

\*PRICES EXCLUDE VAT

Please note that due to the traditional methods used to produce these products a +/-2mm tolerance can occur. Please also note that brick slips edges that are traditionally grouted will not be fully glazed. If you require soemthing bespoke, please email sales@hesmith.co.uk