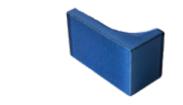

**PRICELIST** 

BRICK SLIP

L **215** X W **65** X D **15**mm | **£2.43\*** Per Piece

BRICK HEADER

L 107.5 X W 65 X D 15mm | £1.83\* Per Piece

BRICK STRIP

PISTOL CORNER

L 114/L 55 X W 65 X D 15mm | £8.44\* Per Piece