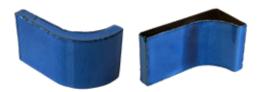

CURVED CORNER

L 114/L 55 X W 65 X D 15mm | £8.44\* Per Piece

ROUND EDGE LONG

L 215 X W 65 X D 15mm

£10.90\* Per Piece

ROUND EDGE SHORT

L 215 X W 65 X D 15mm

£10.90\* Per Piece