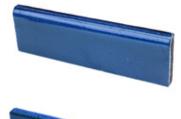

**PRICELIST** 

BRICK SLIP

L **215** X W **65** X D **15**mm | **£2.43\*** Per Piece

BRICK HEADER

L 107.5 X W 65 X D 15mm | £1.83\* Per Piece

BRICK STRIP

PISTOL CORNER

L 114/L 55 X W 65 X D 15mm | £8.44\* Per Piece