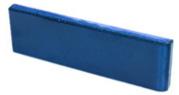

**PRICELIST** 

BRICK SLIP

L **215** X W **65** X D **15**mm | **£2.43\*** Per Piece

BRICK HEADER

L 107.5 X W 65 X D 15mm | £1.83\* Per Piece

BRICK STRIP

PISTOL CORNER

L 114/L 55 X W 65 X D 15mm | £8.44\* Per Piece